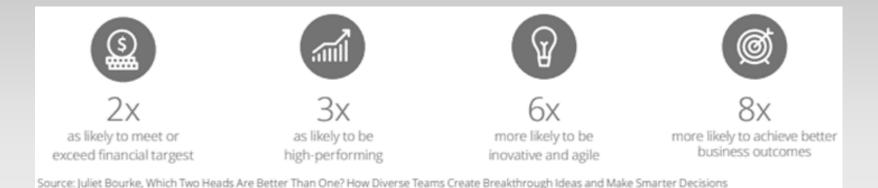

### Workforce & Company

(Australian Institute of Company Directors, 2016)

#### Gen Z / Millennials will make up 70% of the workforce by 2030 1,2

References

Deloitte (2022). Striving for balance, advocating for change: The Deloitte Global 2022 Gen z & Millennial Survey.
 Gomez, Karianne et al. "Welcome to Generation Z." Deloitte Network of Executive Women